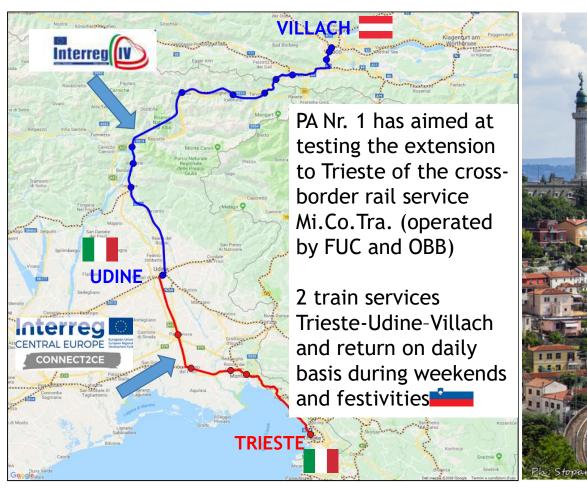

- ▼ TRANS-BORDERS Final conference | 4 November 2020
- Better connecting peripheral and border regions in central Europe
- Winfried Ritt, Interreg CENTRAL EUROPE JS, Vienna

## Interreg CE - Transport Projects (Priority 4)



## REGIONAL TRANSPORT SYSTEMS and TEN-T links: TOPICS & PROJECTS



Transport links within and across border regions

CONNECT2CE | TRANS-BORDERS

Integrated passenger transport in peripheral regions

Peripheral Access | RUMOBIL

SMACKER | REGIAMOBIL



Smart regional mobility and intelligent transport systems

SHAREPLACE



Transport management around secondary nodes

SubNodes



Mobility services for young people in rural areas YOUMOBIL

## PILOT ACTION extended cross border railway IT-AT "CONNECT2CE":





## PILOT ACTION integrated ticket IT-SI "CONNECT2CE"

Solving an existing CB missing link by combining the bus service (Italy) and the train service (Slovenia) into a single integrated and multimodal ticket to connect Trieste (IT) with Ljubljana (SI)





# PILOT ACTIONS demand responsive cross border bus "PHERIPHERAL ACCESS":



| 816 Znojmo - Vranov nad Dyjí - Lančov - Vratěnín - Drosendorf  Integrovaný dopravní systém Jihomoravského kraje  Linka 729816: Přepravu zajištuje Znojemská dopravní společnost - PSOTA s.r.o. Dobšícká 3697/6.669 02 Znojmo |                                                  |                                              |              |              |              |              |                |                |                |                |