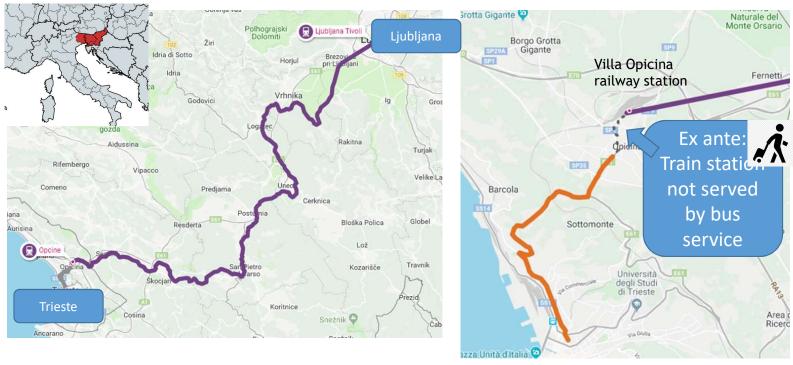

## PILOT ACTION integrated ticket IT-SI "CONNECT2CE"

Solving an existing CB missing link by combining the bus service (Italy) and the train service (Slovenia) into a single integrated and multimodal ticket to connect Trieste (IT) with Ljubljana (SI)