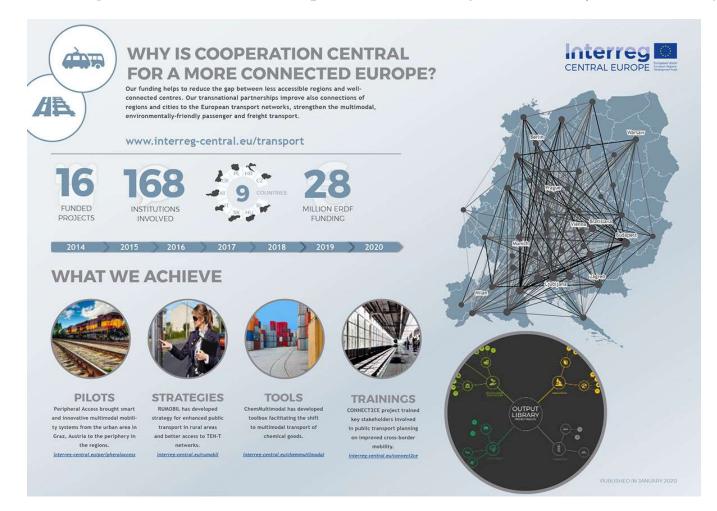

## REGIONAL TRANSPORT SYSTEMS and TEN-T links: TOPICS & PROJECTS

Transport links within and across border regions

CONNECT2CE | TRANS-BORDERS

Integrated passenger transport in peripheral regions

Peripheral Access | RUMOBIL

SMACKER | REGIAMOBIL

Smart regional mobility and intelligent transport systems

SHAREPLACE

Transport management around secondary nodes

SubNodes

Mobility services for young people in rural areas YOUMOBIL