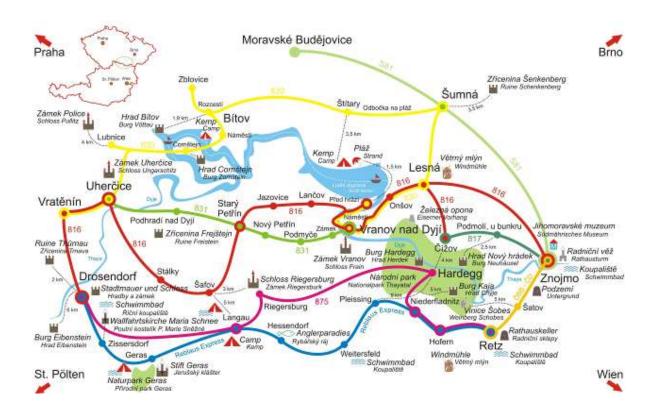

# PILOT ACTIONS demand responsive cross border bus "PHERIPHERAL ACCESS":

| 816 Znojmo - Vranov nad Dyjí - Lančov - Vratěnín - Drosendorf  Integrovaný dopravní systém Jihomoravského kraje  Linka 729816: Přepravu zajištuje Znojemská dopravní společnost - PSOTA s.r.o. Dobšícká 3697/6.669 02 Znojmo |                                                  |                                              |              |              |              |              |                |                |                |                |                |                |                |                |
|------------------------------------------------------------------------------------------------------------------------------------------------------------------------------------------------------------------------------|--------------------------------------------------|----------------------------------------------|--------------|--------------|--------------|--------------|----------------|----------------|----------------|----------------|----------------|----------------|----------------|----------------|
|                                                                                                                                                                                                                              |                                                  |                                              |              |              |              |              |                |                |                |                |                |                |                | 5 4317         |
| LIIIK                                                                                                                                                                                                                        | 1723010. Piepia                                  | vu zajistuje. Znojemska uop                  | PRACOVNI DNY |              |              |              |                |                |                |                |                |                |                |                |
| Cislo spoje:                                                                                                                                                                                                                 |                                                  |                                              | 171          | 141          | 181          | 173          | 143            | 9              | 11             | 105            | 183            | 175            | 93             | 107            |
| Úsek                                                                                                                                                                                                                         | Zóna                                             | Zastávka                                     | ×            | #A           | *            | 父<br>E       | ∜<br>&A        | ∜<br>åP        | ×<br>ė         | ×              | ×              | ×              | ∜<br>åS        | ∜<br>åE        |
| 1                                                                                                                                                                                                                            |                                                  | aut.nádr. 🎨<br>nám.Svobody lázně             | 4:55<br>4:59 | 5:25<br>5:29 | 7:35<br>7:39 | 9:02<br>9:07 | 11:02          | 12:02<br>12:07 | 13:02          | 13:32          | 14:02          | 14:32          | 14:55          | 15:02<br>15:07 |
| -                                                                                                                                                                                                                            |                                                  | Pražská Policie ČR<br>Pražská sídl           | 5:00         | 5:30<br>5:32 | 7:40         | 9:08<br>9:10 | 11:08          | 12:08          | 13:08          | 13:38          | 14:08          | 14:38          | 15:01<br>15:03 | 15:08<br>15:10 |
| 7                                                                                                                                                                                                                            | 800 Znojmo, Kasáma, rozc.0.6 (z)<br>815 Citonice |                                              | 5:05<br>5:07 | 5:35<br>5:37 | 7:45         | 9:13<br>9:16 | 11:13          | 12:13          | 13:13          | 13:43          | 14:13          | 14:43          | 15:06          | 15:13<br>15:16 |
|                                                                                                                                                                                                                              | 815 Milíčovice, na státní                        |                                              | 5:10         | 5:40         | 7:50         | 9:16         | 11:16          | 12:16          | 13:16          | 13:46          | 14:16          |                | 1              | 15:16          |
|                                                                                                                                                                                                                              | 815 Milíčovice, ObÚ<br>825 Vracovice             |                                              | 5:12         | 5:42         | 7:52         | 9:22         | 11:22          | 12:22          | 13:22          | 13:52          | 14:22          | 14:52          | 15:13<br>15:17 | 15:22          |
|                                                                                                                                                                                                                              | 825 Vracovice, u kostela<br>825 Lesná, penzion 🕉 |                                              | 5:15         | 5:45         | 7:55         | 9:25         | 11:25          | 12:25          | 13:25          | 13:55          | 14:25          | 14:55          | 15:20<br>15:24 | 15:25          |
|                                                                                                                                                                                                                              | ⇒ 816 Zm ⇒ 830 De                                |                                              | 5:16         | 5:46         |              | 9:26         | 11:26          | 12:26          | 13:26          |                | 14:26          | 14:56          | 15:25          | 15:26          |
|                                                                                                                                                                                                                              | 825 Lesná, há<br>837 Onšov, ro                   |                                              | 5:16<br>5:18 | 5:46<br>5:48 | 7:56<br>7:58 | 9:26<br>9:28 | 11:26<br>11:28 | 12:26<br>12:28 | 13:26<br>13:28 | 13:56<br>13:58 | 14:26<br>14:28 | 14:56<br>14:58 |                | 15:26<br>15:28 |
|                                                                                                                                                                                                                              | 837 Vranov na                                    | ad Dyjí, nám.<br>d Dyjí, Zámecký hotel příj. | 5:22         | 5:52<br>5:54 | 8:02<br>8:04 | 9:32<br>9:34 | 11:32<br>11:34 | 12:32          | 13:32          | 14:02          | 14:32          | 15:02          |                | 15:32<br>15:34 |
|                                                                                                                                                                                                                              | ⇒ 831 Uh                                         | ercice                                       |              | 5:55         | 8:05         |              |                | 12:35          | 15.34          | 14:05          | 14.34          | 15:04          |                | 15:35          |
|                                                                                                                                                                                                                              | 847 Lančov, k                                    | aplička (z)                                  | 5:24<br>5:28 | 5:55<br>5:59 | 8:05<br>8:09 | 9:35<br>9:39 | 11:35<br>11:39 |                |                | 14:05<br>14:09 |                |                |                | 15:35<br>15:39 |
|                                                                                                                                                                                                                              | 847 Lančov, host. 85                             |                                              | 5:31         | 6:02         | 8:12         | 9:42         | 11:42          |                |                | 14:12          |                |                | _              | 15:42          |